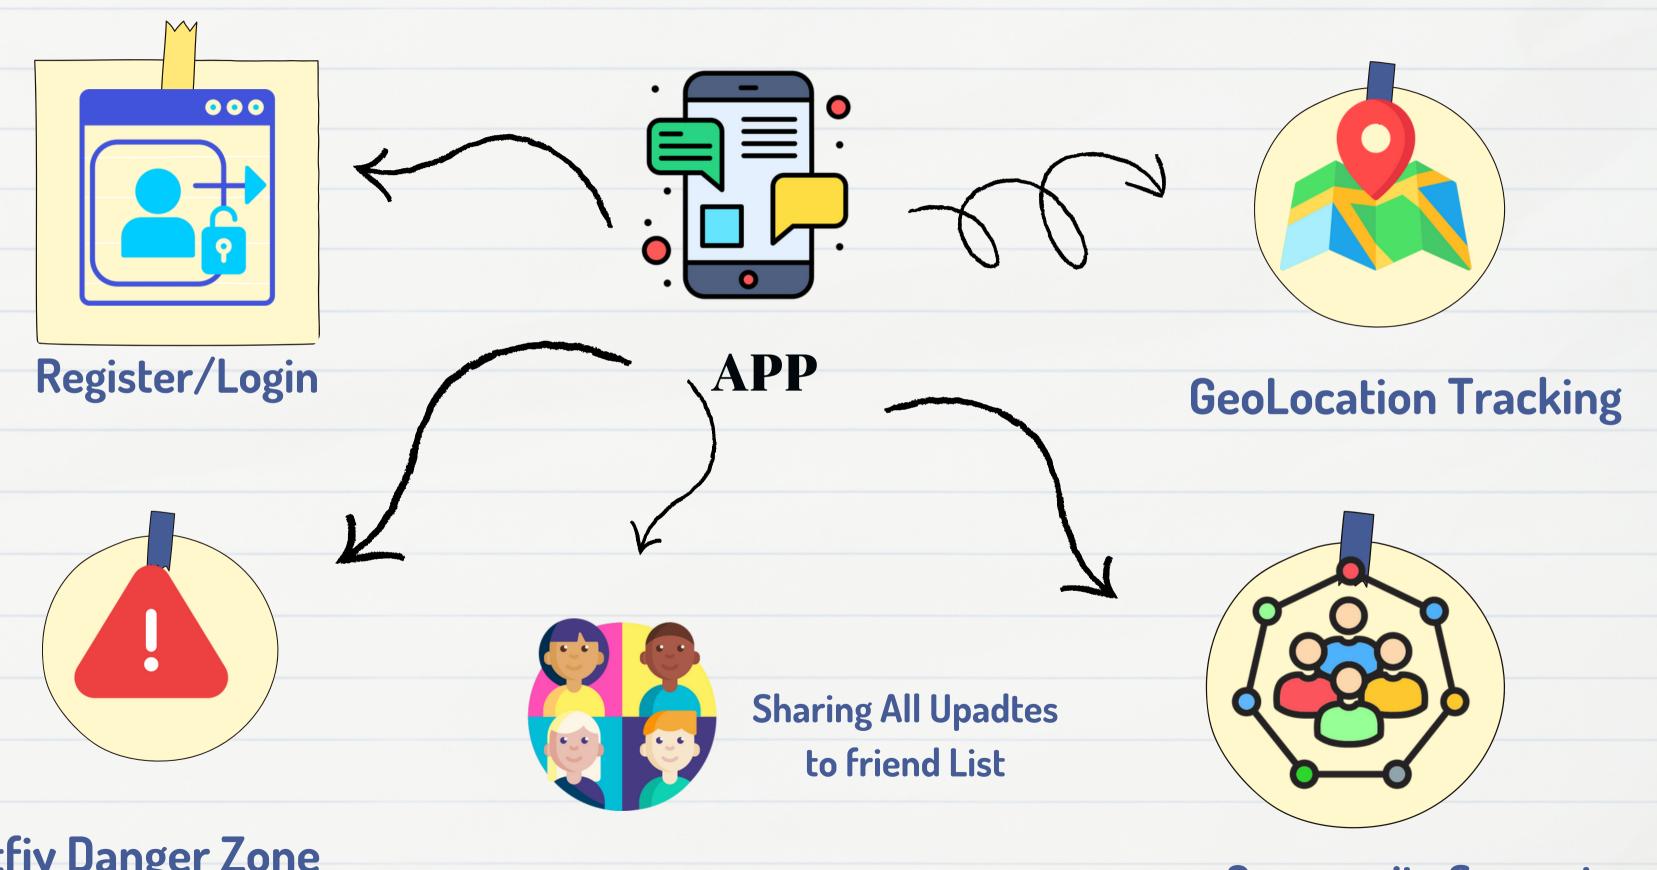

#### WORKFlow

**Notfiy Danger Zone** 

**Community Support** 

### Key Steps

- SET UP SALESFORCE COMMUNITY FOR USER REGISTRATION.
- CONFIGURE SECURE LOGIN FUNCTIONALITY AND USER PROFILES.

2. Location tracking, women safety tips.

- SHARING LOCATION AND UPDATES WITH USER PREFFERED FRIEND LISTS.
- ALSO PROVIDE TIPS TO SAVE YOUR SELF AND TRAINING

#### 3. Emergency Alert

• TO PRESS THE SOS BUTTON.

NOTIFICATION TO A
 COMMUNITY, PROVIDE
 FRIENDLIST, NEAREST POLICE
 STATION.

4. Heat map or dengerous area, offline mode.

SOME PLACES ARE HIGHLIGHTED FOR CRIME SO WE WILL SEND ALERT NOTIFICATION FOR USER AND ALSO REQUEST TO OPEN THEIR LOCATION SETTING.

## 5. User-Friendly Interface

- CUSTOMIZE APP NAVIGATION FOR A USER-FRIENDLY EXPERIENCE
- DESIGN LIGHTNING COMPONENTS FOR INCIDENT REPORTING AND SOS FEATURES.
- A COMMUNITY FOR HELPLINE STRANGERS
- A FRIEND LIST PREFERRED BY USER TO NOTIFY THEM WHEN USER FEELS UNSAFE.